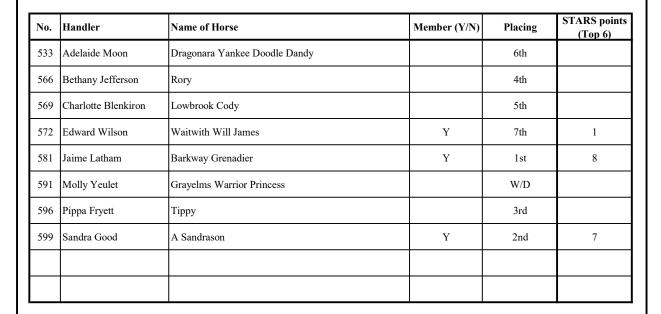

#### Sunday, 8th June 2025

Class 6 IN-HAND - Young Handler

Comments: Handlers not to have received their 18th birthday before the 1st January in the current year. Horse or pony any height.

Qualifiers for: STARS Junior Handler Handlers to have attained their 12th Birthday but not their 18th before 1st January in the current year

STARS Young Handler Handlers to have attained their 8th Birthday but not their 12th before 1st January in the current year

STARS Tiny Tot Handler Handlers to have attained their 3rd Birthday but not their 8th before 1st January in the current year

Sunshine Tour

|     |                     |                               |              |         | STARS points (Top 6) |                  | 6)                   |
|-----|---------------------|-------------------------------|--------------|---------|----------------------|------------------|----------------------|
| No. | Handler             | Name of Horse                 | Member (Y/N) | Placing | Junior Handler       | Young<br>Handler | Tiny Tots<br>Handler |
| 533 | Adelaide Moon       | Dragonara Yankee Doodle Dandy |              | 6th     |                      |                  |                      |
| 559 | Amelia Crawford     | Angus                         | Y            |         | 1                    |                  |                      |
| 569 | Charlotte Blenkiron | Lowbrook Cody                 |              | 5th     |                      |                  |                      |
| 572 | Edward Wilson       | Waitwith Will James           | Y            |         |                      |                  | 1                    |
| 573 | Ellie Evans         | Penech Blitz                  | Y            | 3rd     |                      | 6                |                      |
| 575 | Esmae Meggs         | Lenny                         |              | 4th     |                      |                  |                      |
| 578 | Freya Wilson        | Imperial Rose                 | Y            | W/D     |                      |                  |                      |
| 580 | Isla Dryden         | Solar Eclipse                 |              | 1st     |                      |                  |                      |
| 588 | Maisie Wilson       | Daleside Ace of Hearts        | Y            |         |                      | 1                |                      |
| 593 | Nienta Walker       | Godsworthy Belle              |              |         |                      |                  |                      |
| 596 | Pippa Fryett        | Тірру                         |              | 2nd     |                      |                  |                      |
| 604 | JJ Challinor        | Bailey                        |              |         |                      |                  |                      |
|     |                     |                               |              |         |                      |                  |                      |